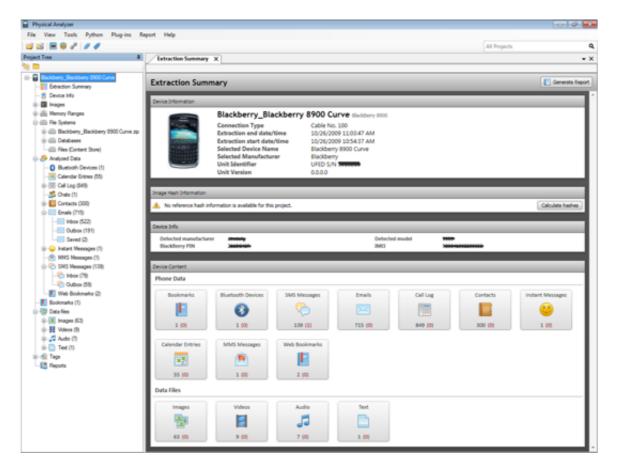

## Ufed Physical Analyzer Dongle 22



Ufed Physical Analyzer Dongle 22





Dreamstime.com This watermarked comp image is for previewing purposes only. 35103813 O Yulia Gapeenko | Dreamstime.com

0

Uncovering Covert Communication Methods with Forensic Analysis Brett Shavers, ... See Test Mode Select (TMS) Tor artifacts, 22 Tor Project archives, 21, 21f "Tor" ... 102, 102f MFC Dongle, 102 Pattern and PIN for Androids, 99 User-installed ... See also Cellebrite physical analyzer; Encoding; Epochs database tables, 97f ...

## ufed physical analyzer dongle

ufed physical analyzer dongle, how to use ufed physical analyzer, what is ufed physical analyzer, how to update ufed physical analyzer

## what is ufed physical analyzer

f8738bf902